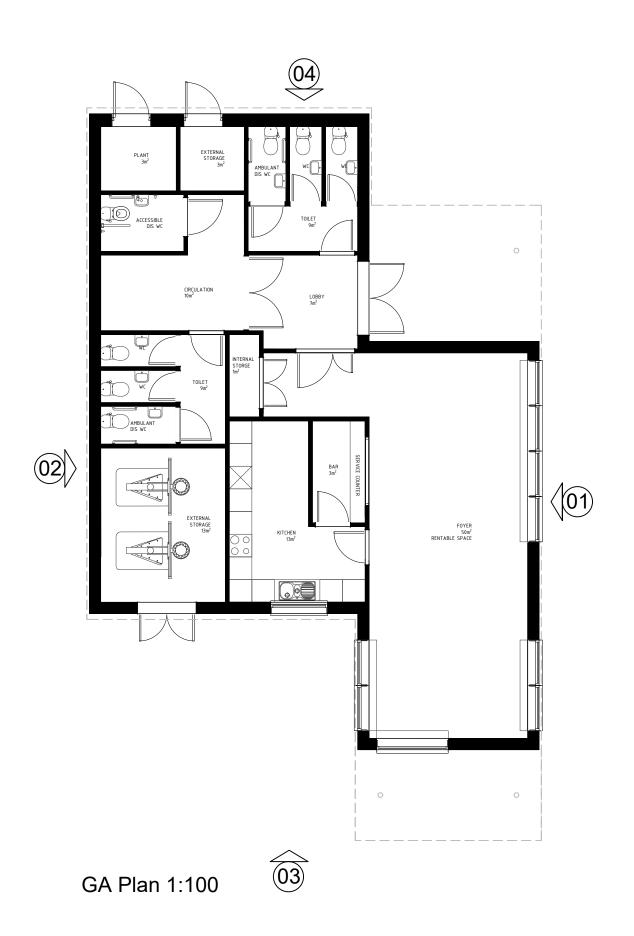

Chaplin Farrant Copyright © 2023. This drawing may not reproduced in any form without Chaplin Farrant's prior writ

GEA – 180m2 (Including overhang) GIA – 130m2

REV DATE DESCRIPTION

P1 15/12/22 For Planning Application Issue P2 27/04/23 For Planning Application Issue

STATUS

S4-FOR STAGE APPROVAL

DRAWING TITLE
PAVILION FLOOR &
ROOF PLAN

**ά** 

DRAWING NO.
PCLP-CF-A-00-DR-A-1033

CREATED

AA

CHECKED APPROVED
JI JI